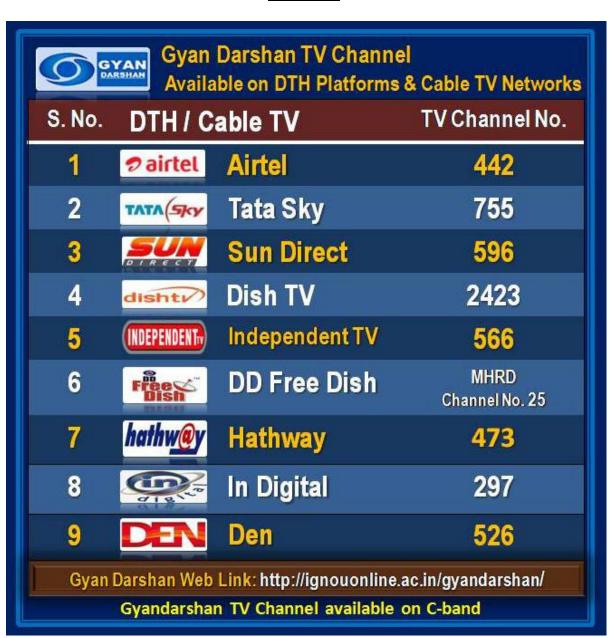

## <u>Various DTH/Cable TV Platforms on which Gyan Darshan Channel is available</u>